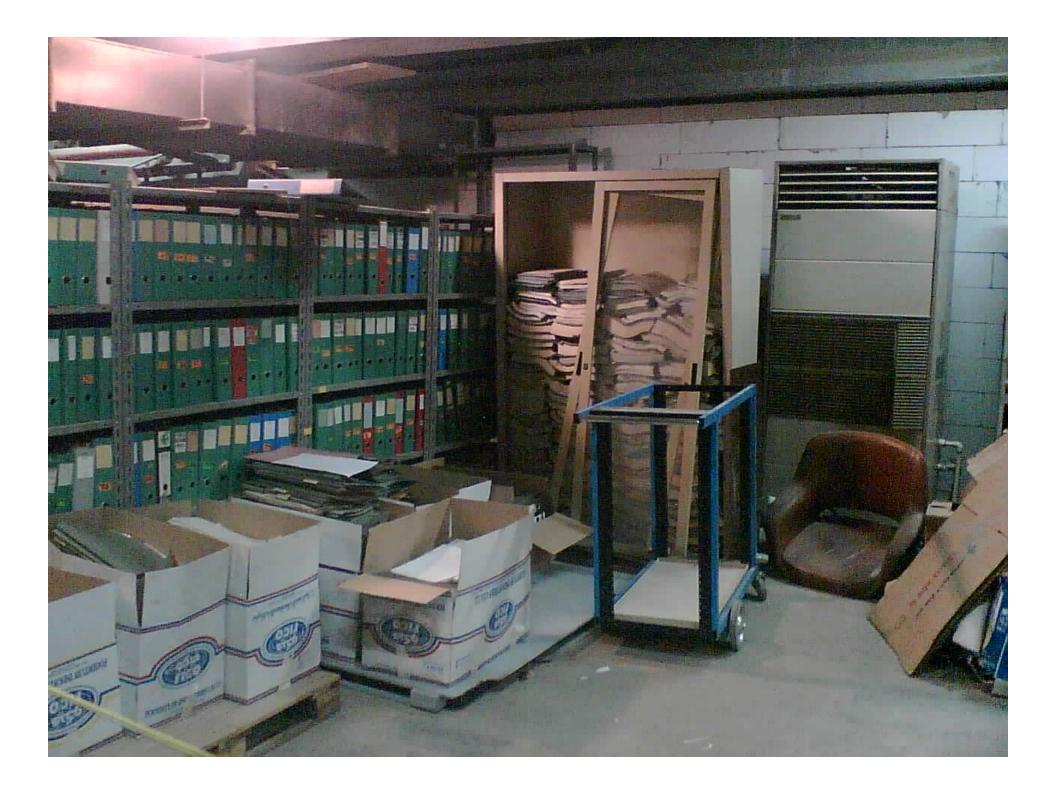

# THE EVOLUTION OF OUTSOURCED PHYSICAL ARCHIVING AND MANAGEMENT IN KUWAIT AND THE REGION

### **PRESENTED BY**









## Who is MENAFILE?

- The first and leading records management company in Kuwait, established in 2005 and serving over 35 of Kuwait's top public and private institutions
- Founded by an energetic and dedicated team who strive to introduce cutting edge business services to the region
- A permanent solution for all your archiving and record keeping needs





## What is records management?

- The organized, safe, secure storage and management of your physical and digital archives using cutting edge infrastructure and technology
- The delivery and retrieval of your files, in soft or hard copy, whenever you need them





# Physical Archiving in Kuwait pre-MENAFILE















# Physical Archiving in Kuwait post MENAFILE















## The benefits of outsourced RM

- Client focuses on core competency
- Costs are exactly matched to requirements
- Organization, safety, security and efficiency is unmatched
- Clients save money, space, and most importantly time...





#### Institutions and sectors using RM today

- Government
- Banks
- Insurance firms
- Investment firms
- Real Estate firms
- Family conglomerates
- Retail groups, etc...





#### Records Management presence in the region...







# OUTSOURCED RECORDS MANAGEMENT: THE FUTURE...





## Getting closer to the source...





# Secure destruction: protecting your information to the end

#### **MOBILE SHREDDING**





#### **E-DESTRUCTION**









## THANK YOU

MENAFILE.COM