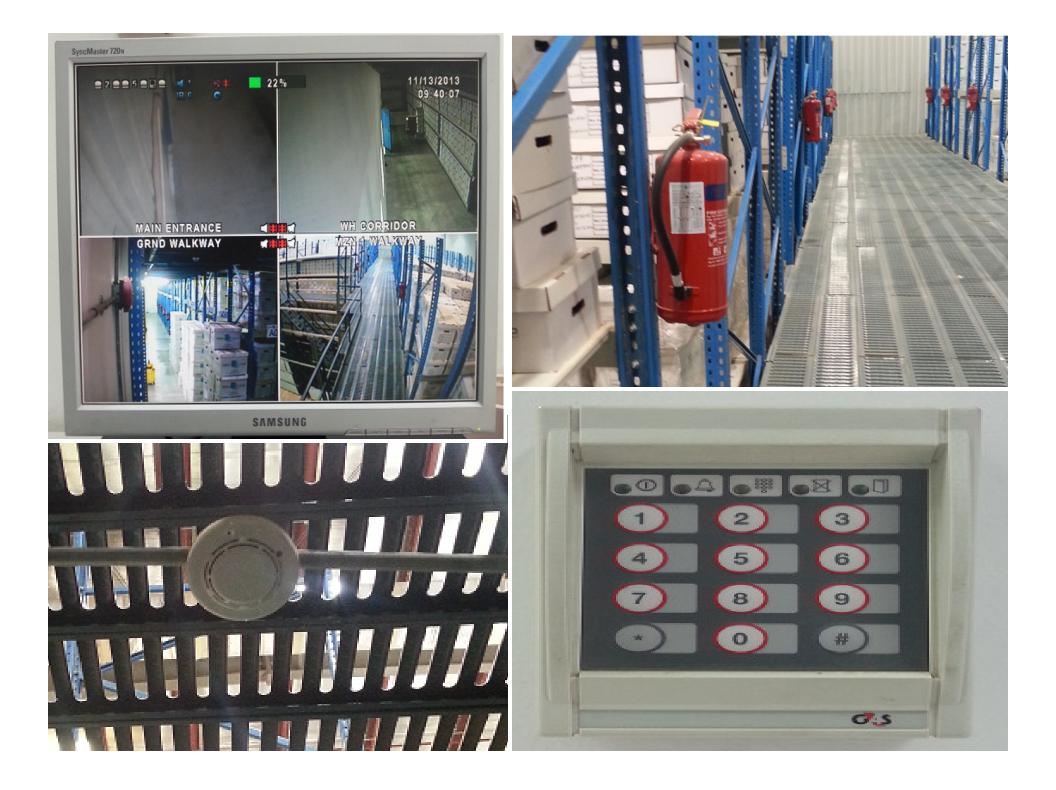

## The benefits of outsourced RM

- Client focuses on core competency
- Costs are exactly matched to requirements
- Organization, safety, security and efficiency is unmatched
- Clients save money, space, and most importantly time...