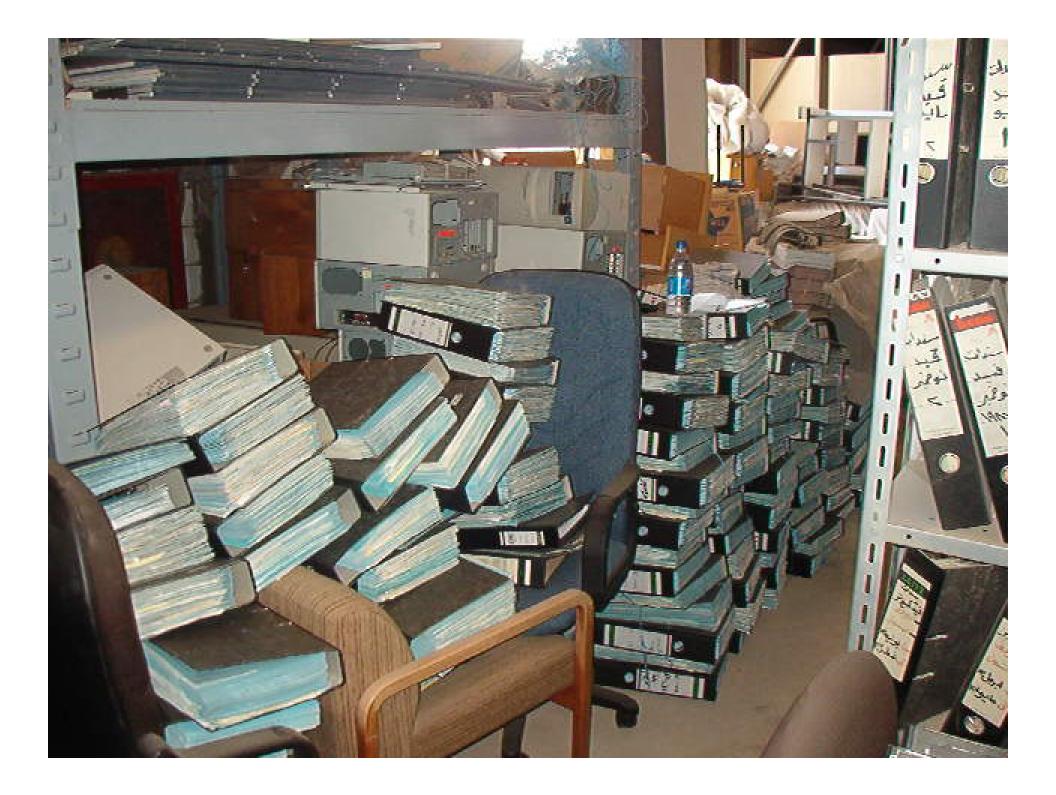

THE EVOLUTION OF OUTSOURCED PHYSICAL ARCHIVING AND MANAGEMENT IN KUWAIT AND THE REGION

### **PRESENTED BY**









## Who is MENAFILE?

- The first and leading records management company in Kuwait, established in 2005 and serving over 35 of Kuwait's top public and private institutions
- Founded by an energetic and dedicated team who strive to introduce cutting edge business services to the region
- A permanent solution for all your archiving and record keeping needs





## What is records management?

- The organized, safe, secure storage and management of your physical and digital archives using cutting edge infrastructure and technology
- The delivery and retrieval of your files, in soft or hard copy, whenever you need them





# Physical Archiving in Kuwait pre-MENAFILE















# Physical Archiving in Kuwait post MENAFILE















## The benefits of outsourced RM

- Client focuses on core competency
- Costs are exactly matched to requirements
- Organization, safety, security and efficiency is unmatched
- Clients save money, space, and most importantly time...





#### Institutions and sectors using RM today

- Government
- Banks
- Insurance firms
- Investment firms
- Real Estate firms
- Family conglomerates
- Retail groups, etc...





#### Records Management presence in the region...







# OUTSOURCED RECORDS MANAGEMENT: THE FUTURE...





## Getting closer to the source...





# Secure destruction: protecting your information to the end

#### **MOBILE SHREDDING**





#### **E-DESTRUCTION**









## THANK YOU

MENAFILE.COM