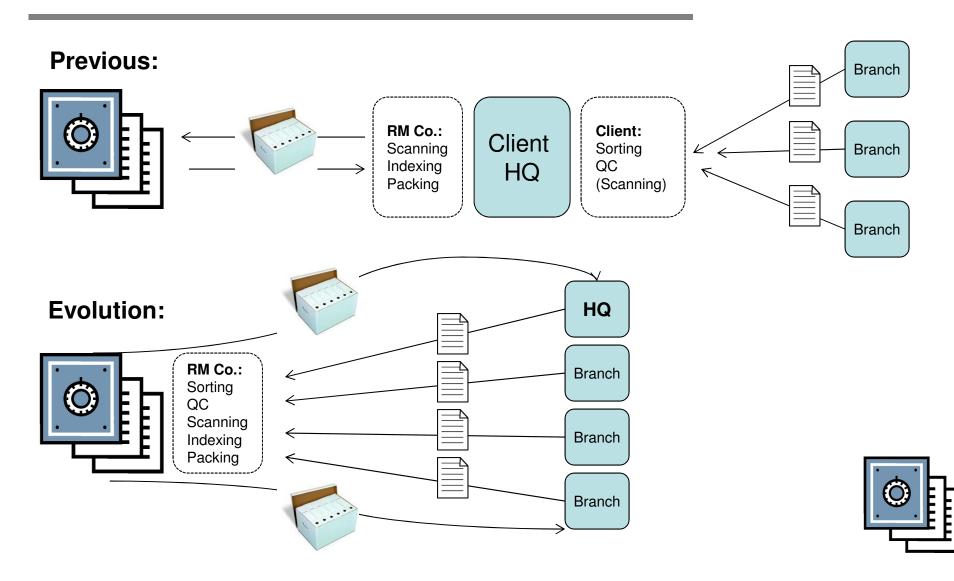

frastructure and technology
- The delivery and retrieval of your files, in soft or hard copy, whenever you need them





# Physical Archiving in Kuwait pre-MENAFILE















# Physical Archiving in Kuwait post MENAFILE















## The benefits of outsourced RM

- Client focuses on core competency
- Costs are exactly matched to requirements
- Organization, safety, security and efficiency is unmatched
- Clients save money, space, and most importantly time...





#### Institutions and sectors using RM today

- Government
- Banks
- Insurance firms
- Investment firms
- Real Estate firms
- Family conglomerates
- Retail groups, etc...





#### Records Management presence in the region...







# OUTSOURCED RECORDS MANAGEMENT: THE FUTURE...





## Getting closer to the source...





# Secure destruction: protecting your information to the end

#### **MOBILE SHREDDING**





#### **E-DESTRUCTION**









## THANK YOU

MENAFILE.COM